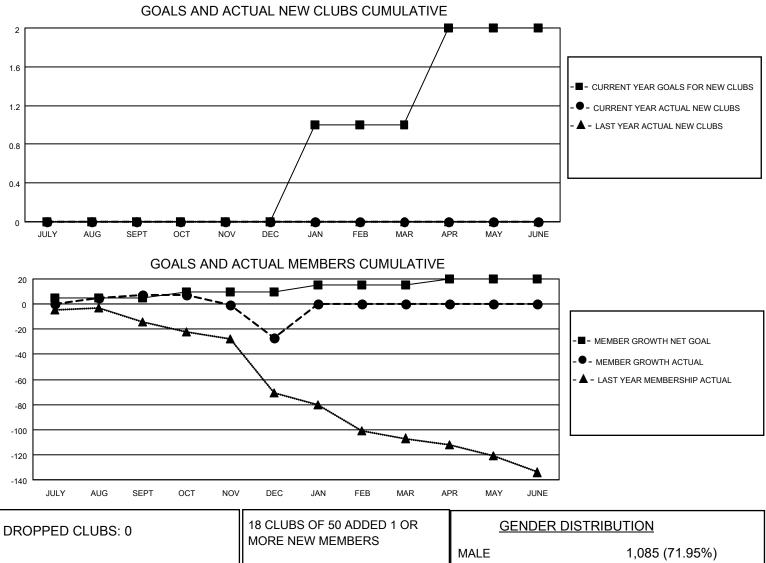

## LOCATION ILLINOIS

District 1 D

Results as of: 12/31/2021

| Clubs                 |               |           |               | Members               |                        |                         |                                                    |
|-----------------------|---------------|-----------|---------------|-----------------------|------------------------|-------------------------|----------------------------------------------------|
| RESULTS FOR 2021-2022 |               |           |               | RESULTS FOR 2021-2022 |                        |                         |                                                    |
| QUARTER               | NEW CLUB GOAL | NEW CLUBS | DROPPED CLUBS | QUARTER MEM           | BER GROWTH NET<br>GOAL | MEMBER GROWTH<br>ACTUAL | DROPPED<br>MEMBERS ACTUAL<br>(including transfers) |
| JULY/AUG/SEPT         | 0             | 0         | 0             | JULY/AUG/SEPT         | 5                      | 27                      | 19                                                 |
| OCT/NOV/DEC           | 0             | 0         | 0             | OCT/NOV/DEC           | 5                      | 26                      | 58                                                 |
| JAN/FEB/MAR           | 1             | 0         | 0             | JAN/FEB/MAR           | 5                      | 0                       | 0                                                  |
| APR/MAY/JUNE          | 1             | 0         | 0             | APR/MAY/JUNE          | 5                      | 0                       | 0                                                  |

|                 |    | MORE NEW MEMBERS          | MALE<br>FEMALE                     | 1,085 (71.95%)<br>423 (28.05%) |  |
|-----------------|----|---------------------------|------------------------------------|--------------------------------|--|
| DROPPED MEMBERS |    |                           | NON BINARY<br>PREFER NOT TO ANSWER | 0 (0.00%)<br>0 (0.00%)         |  |
| DECEASED        | 16 |                           |                                    |                                |  |
| CLUB CANCELLED  | 0  | CLICK HERE FOR CUMULATIVE | TOTAL FAMILY UNIT MEMBERS          | 235                            |  |
| OTHER           | 61 | MEMBERSHIP DATA           |                                    |                                |  |
| TOTAL           | 77 |                           | FAMILY MEMBERS PAYING HAI          | F DUES 119                     |  |
|                 |    |                           |                                    |                                |  |